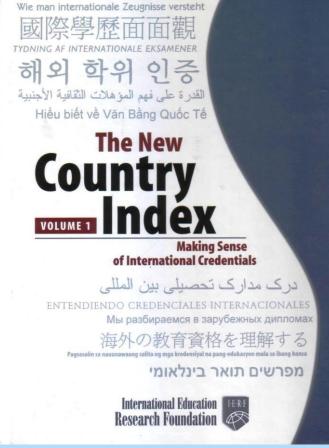

#### **Evaluation Resources**

#### **Before the Internet, There Were...Books!**

Presented at the 2018 TAICEP (The Association of International Credential Evaluation Professionals) Conference in Philadelphia, PA

Presenters: *Emily Tse, Director of Evaluations Nancy Katz, Director, Evaluation Service, Inc. Michel Bedard, Analyste en éducation international, Ministère de l'Immigration, de la Diversité et de l'Inclusion* 

One of the keys to credentials evaluation is considering the qualification and researching the components of the program from the actual time of study. If it is an older credential, oftentimes the resources available will predate the internet. This session covers the top pre-internet resources in the field.