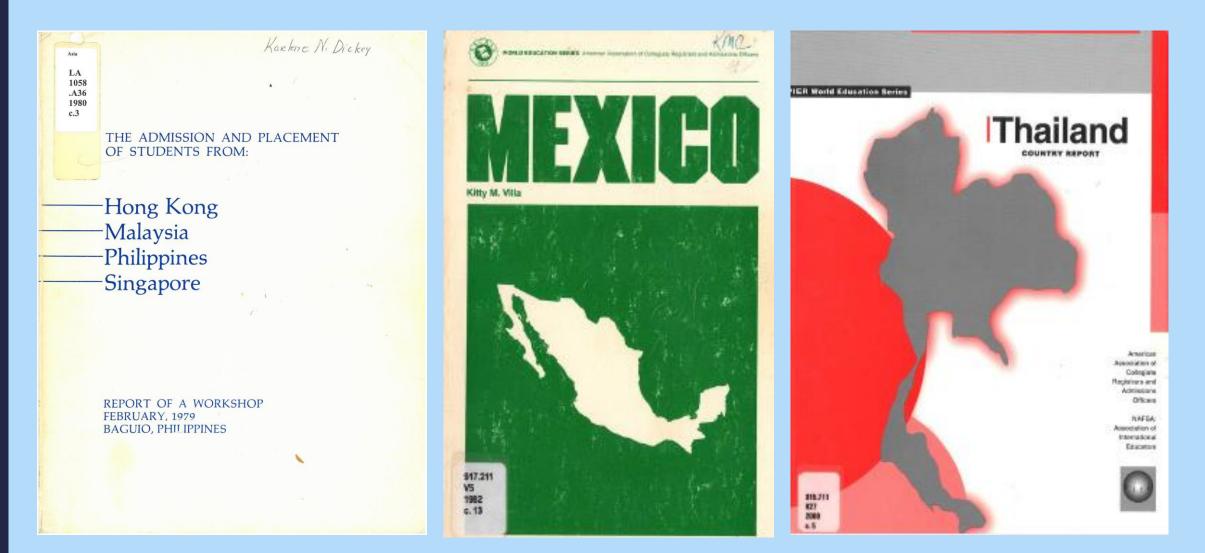

#### **Evaluation Resources**

#### **Before the Internet, There Were...Books!**

Presented at the 2018 TAICEP (The Association of International Credential Evaluation Professionals) Conference in Philadelphia, PA

Presenters: *Emily Tse, Director of Evaluations Nancy Katz, Director, Evaluation Service, Inc. Michel Bedard, Analyste en éducation international, Ministère de l'Immigration, de la Diversité et de l'Inclusion* 

One of the keys to credentials evaluation is considering the qualification and researching the components of the program from the actual time of study. If it is an older credential, oftentimes the resources available will predate the internet. This session covers the top pre-internet resources in the field.